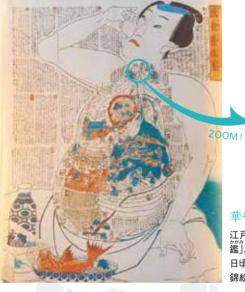

|







#### 華やかな「錦絵」

江戸後期の浮世絵師・歌川国貞による「飲食養生 がう。 体内に描かれた小人が各臓器の役割を紹介し、 日頃の暴飲暴食をいましめる様子が描かれている。 錦絵としては珍しい絵柄が人気を呼び、大ヒットした。





#### 歴史の授業でおなじみ、 あの「解体新書」も! 日本で最初の西洋医学書

の訳本。オランダの解剖書 『ターヘルアナトミア』を杉 田玄白らが四年間の苦心の 末、訳したもの。

#### 企画展も開催中!



~ 採薬を重視した本草学者がめざしたもの~」
日本本草学の大家・小野蘭山にスポットを 当てた企画展が開催中。日本の本草学の 集大成「本草綱目啓蒙」や、江戸時代最 大の植物図鑑『本草図譜』などの、貴重 な資料がそろう。
(2013年3月24日(日)まで開催中!)

# ● 3 屋外も楽しめる!薬用植物園



展示館の目の前には、約600種類の薬草・薬木を育成 している薬用植物園が広がっている。



健康食品として広く親し まれているショウガ科の 植物。別名ターメリック。



江戸時代から用いられる ようになった、代表的な 民間薬。別名ミコシグサ。



内藤記念くすり博物館 岐阜県各務原市川島竹早町1 ☎05 86-89-2101 ●開館時間:9時~16 時30分 休館日:月曜日、年末年始 ●入館料:無料

| ムす 多スりまし                                            | 刻<br>展<br>示<br>熱                   | 物<br>園<br>が<br>。<br>見  | たまいる      | す 内 悪<br>ぎ 容 い                    | 中 ち<br>の の                 | ぞ飲れ