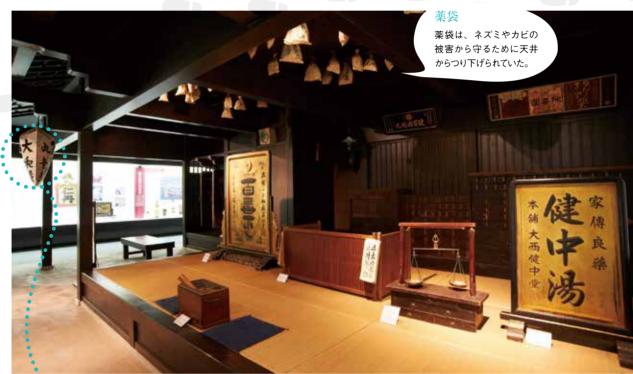

内藤記念くすり博物館(岐阜県各務原市)

医薬品についての博物館や展示館、工場を見学するコーナーです。 今回は、日本ではじめて設立された、薬に関する総合的な博物館を訪ねました。

神獣 [白沢]